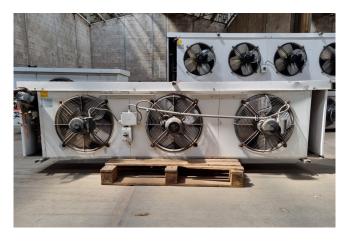

#### **Used Helpman LEX 26-7**

Used Helpman LEX 26-7 evaporator on Freon. Complete with 3 ATB ABFT 71/4A-7R fans - 50 Hz - 0,22 kW - 1330 RPM - diameter 457 mm that have a total airflow of 14.000 m<sup>3</sup>/h. \*All components of this used evaporator will be tested on good working, leak free condition (electro engines), coils, bearings) Choosing HOSBV means buying with warranty. We perform a industrial cleaning and rust spots will be covered. Also, we can arrange your shipment.