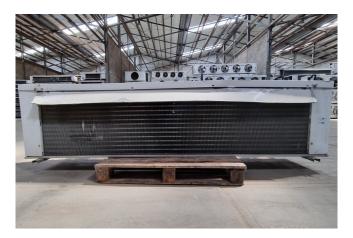

#### **Used Helpman LEX 26-7**

Used Helpman LEX 26-7 evaporator on Freon. Complete with 3 ATB ABFT 71/4A-7R fans - 50 Hz - 0,22 kW - 1330 RPM - diameter 457 mm that have a total airflow of 14.000 m<sup>3</sup>/h. \*All components of this used evaporator will be tested on good working, leak free condition (electro engines), coils, bearings) Choosing HOSBV means buying with warranty. We perform a industrial cleaning and rust spots will be covered. Also, we can arrange your shipment.