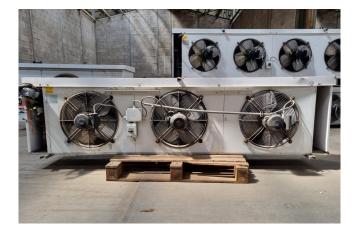

#### **Used Helpman LEX 26-7**

Used Helpman LEX 26-7 evaporator on Freon. Complete with 3 ATB ABFT 71/4A-7R fans - 50 Hz - 0,22 kW - 1330 RPM - diameter 457 mm that have a total airflow of 14.000 m<sup>3</sup>/h. \*All components of this used evaporator will be tested on good working, leak free condition (electro engines), coils, bearings) Choosing HOSBV means buying with warranty. We perform a industrial cleaning and rust spots will be covered. Also, we can arrange your shipment.