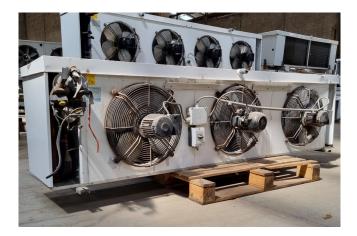

#### **Used Helpman LEX 26-7**

Used Helpman LEX 26-7 evaporator on Freon. Complete with 3 ATB ABFT 71/4A-7R fans - 50 Hz - 0,22 kW - 1330 RPM - diameter 457 mm that have a total airflow of 14.000 m<sup>3</sup>/h. \*All components of this used evaporator will be tested on good working, leak free condition (electro engines), coils, bearings) Choosing HOSBV means buying with warranty. We perform a industrial cleaning and rust spots will be covered. Also, we can arrange your shipment.