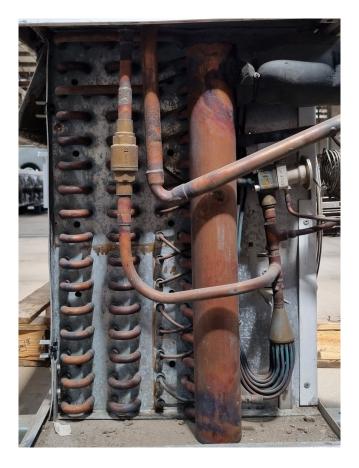

#### **Used Helpman LEX 26-7**

Used Helpman LEX 26-7 evaporator on Freon. Complete with 3 ATB ABFT 71/4A-7R fans - 50 Hz - 0,22 kW - 1330 RPM - diameter 457 mm that have a total airflow of 14.000 m<sup>3</sup>/h. \*All components of this used evaporator will be tested on good working, leak free condition (electro engines), coils, bearings) Choosing HOSBV means buying with warranty. We perform a industrial cleaning and rust spots will be covered. Also, we can arrange your shipment.