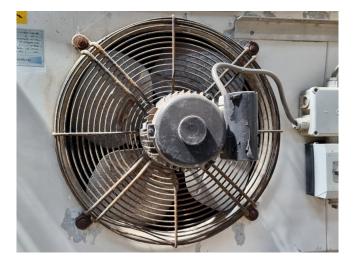

#### **Used Helpman LEX 26-7**

Used Helpman LEX 26-7 evaporator on Freon. Complete with 3 ATB ABFT 71/4A-7R fans - 50 Hz - 0,22 kW - 1330 RPM - diameter 457 mm that have a total airflow of 14.000 m<sup>3</sup>/h. \*All components of this used evaporator will be tested on good working, leak free condition (electro engines), coils, bearings) Choosing HOSBV means buying with warranty. We perform a industrial cleaning and rust spots will be covered. Also, we can arrange your shipment.