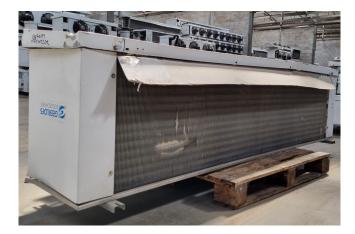

### Helpman LEX 26-7

#### **Used Helpman LEX 26-7**

Used Helpman LEX 26-7 evaporator on Freon. Complete with 3 ATB ABFT 71/4A-7R fans - 50 Hz - 0,22 kW - 1330 RPM - diameter 457 mm that have a total airflow of 14.000 m<sup>3</sup>/h. \*All components of this used evaporator will be tested on good working, leak free condition (electro engines), coils, bearings) Choosing HOSBV means buying with warranty. We perform a industrial cleaning and rust spots will be covered. Also, we can arrange your shipment.